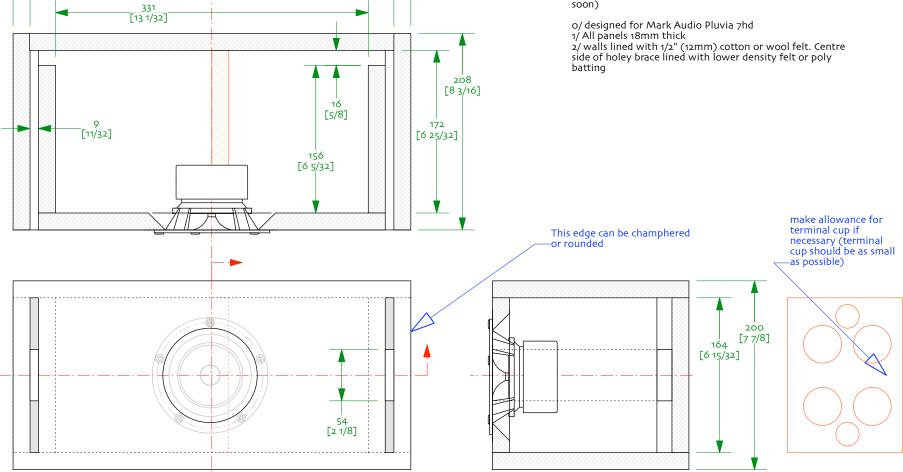

## dPlu-Ken7hd Centre B ov8

Mark Audio Pluvia 7hd | sheet xx | plan (18mm)
24-january-2023 | designed & drawn by dld
© 2011-2015 planet\_10 enterprises limited
free for non-commercial use only

## Notes:

Centre channel enclosures have special constraints related to available space as near the display screen as possible (generally immediately below or above). This centre is designed for minimum height and minimum depth (without introducing more complex vents). If you have other specific requirements, contact me and i'll morph the design to more closely fit your needs. For installations needing a smaller box, there is the slightly smaller cMarS Centre (not drawn as of this note) and considerably smaller Alpair6m (coming soon)