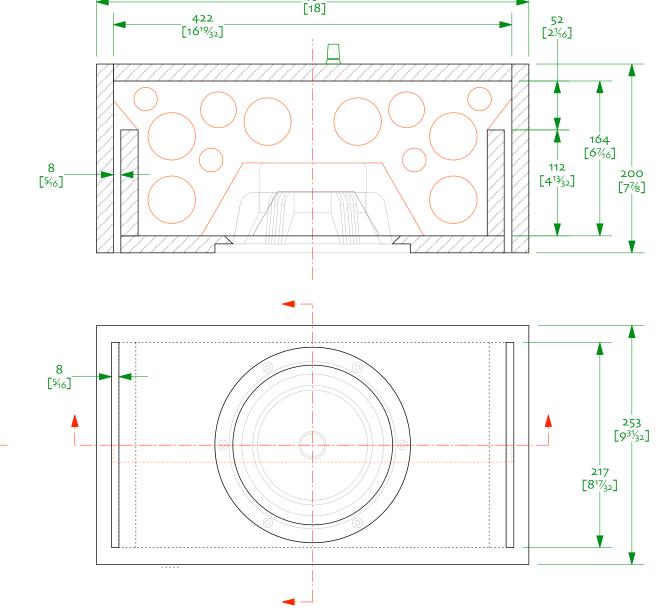

## Mar-Ken12 Centre B ov9

Mark Audio Alpair 12 01- oct-2011 | designed & drawn by dld © 2011 planet\_10 enterprises limited for licenced use only

## Notes:

o/ A centre channel derivative of the Mar-Ken12 designed for modified Mark Audio Alpair 12, will work well with stock driver 1/ All panels 18mm (23/32") 2/ Vents are 8mm high 3/ brace shape is only suggestive -- prime purpose is to brace driver, it needs to be about 35-40% holes. (ie if you have to mount a terminal cup in the middle, you'll want to make sure the brace allows clearance), It is intentionally just off centre. 4/ Don't forget to angle cut the back of the driver cut-out to give it breathing room 5/ All internal panels lined with ~1/2" (12mm) wool felt (preferred), 3/4" (19mm) poly-fluff batting, or 1" (25mm) fiberglass Note that it is hard to get into the box after it is sealed up.