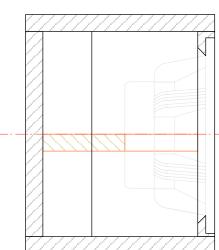

## Notes:

o/ A centre channel derivative of the Mar-Ken12 designed for modified Mark Audio Alpair 12, will work well with stock driver 1/ All panels 18mm (23/32") 2/ Vents are 8mm high 3/ brace shape is only suggestive -- prime purpose is to brace driver, it needs to be about 35-40% holes. (ie if you have to mount a terminal cup in the middle, you'll want to make sure the brace allows clearance), It is intentionally just off centre. 4/ Don't forget to angle cut the back of the driver cut-out to give it breathing room 5/ All internal panels lined with ~1/2" (12mm) wool felt (preferred), 3/4" (19mm) poly-fluff batting, or 1" (25mm) fiberglass Note that it is hard to get into the box after it is sealed up.